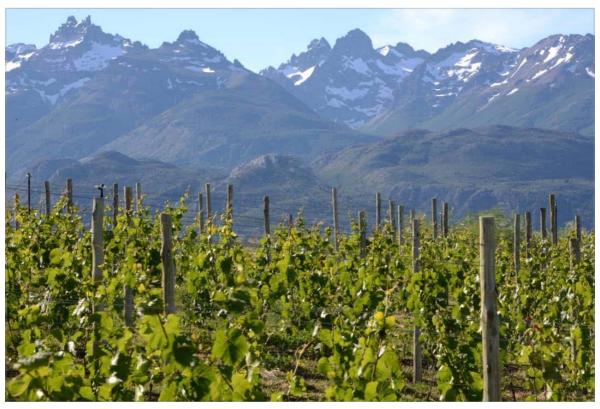

# 220 Hectares Patagonia Chubut Argentina:

River, Irrigation, Alfalfa, Apt Fine Fruit, Vineyards Tested the Region, Camping; Cabins, Hosteria, High-end Tourism; Dream what you want, Excellent Investment and Current Valuation x Purchase Unmatched Opportunity = CONVENIENT

AS AN EXAMPLE ACTUALLY WE DEVELOPED OVER 5 WINE-YARDS, STATE BOTTLE VINTAGES WITH 10.000 BOTTLES YEARLY EXPORTED, WITH LODGE, HIGH END HOTEL VILLAS, TIME SHARE FOR INVESTORS, AS WELL WE CAN UPGRADE TO 100.000 / 200.000 BOTTLES PER YEAR WITH U\$D 15 MILLION INVESTMENT, GENERATING UP TO 100 MILLIONS U\$D IN 3 YEARS TO COME FUTURE ROI RETURN OF INVESTMENTS\$\$ GUARANTEED DUE WORLD MARKETS DEMANDS NETWORK ALREADY EXISTING..